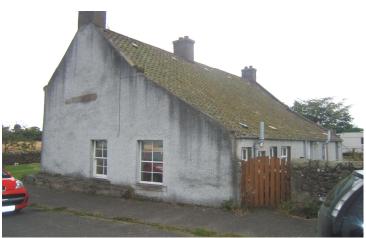

# **BIDWELLS**

No. 6 Gateside Cottage, Balfarg, Glenrothes, Fife, KY7 6LT

£580 pcm

A charming 4 bedroom house in a rural location with private garden and parking.

Available: October 2012

Regret No Smokers

Pets at Landlords Discretion

#### **Description**

A charming unfurnished 4 bedroom house in a rural location. Historically the property was a coffee shop for stagecoach travellers in the 1800's. Accommodation comprises: 4 bedrooms, lounge, dining room, kitchen, study, bathroom and toilet. The property features oil central heating and a modern fitted kitchen. Externally the property benefits from ample parking and a large garden. White goods will not be provided