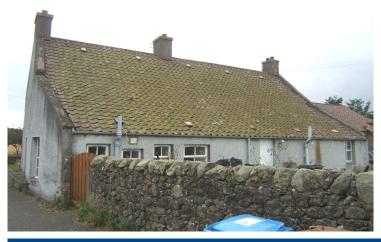

# **BIDWELLS**

No. 6 Gateside Cottage, Balfarg, Glenrothes, Fife, KY7 6LT

£580 pcm

A charming 4 bedroom house in a rural location with private garden and parking.

Available: October 2012

Regret No Smokers

Pets at Landlords Discretion

#### **Description**

A charming unfurnished 4 bedroom house in a rural location. Historically the property was a coffee shop for stagecoach travellers in the 1800's. Accommodation comprises: 4 bedrooms, lounge, dining room, kitchen, study, bathroom and toilet. The property features oil central heating and a modern fitted kitchen. Externally the property benefits from ample parking and a large garden. White goods will not be provided