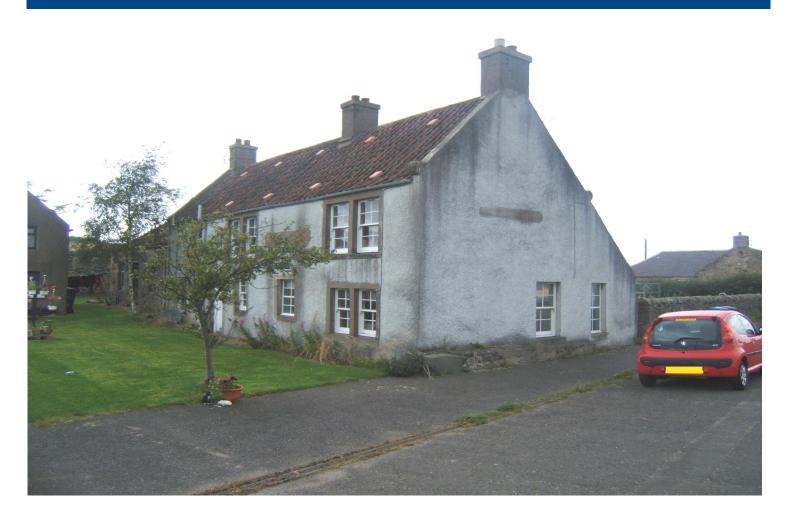

# **BIDWELLS**

No. 6 Gateside Cottage, Balfarg, Glenrothes, Fife, KY7 6LT

£580 pcm

A charming 4 bedroom house in a rural location with private garden and parking.

Available: October 2012

Regret No Smokers

Pets at Landlords Discretion

#### **Description**

A charming unfurnished 4 bedroom house in a rural location. Historically the property was a coffee shop for stagecoach travellers in the 1800's. Accommodation comprises: 4 bedrooms, lounge, dining room, kitchen, study, bathroom and toilet. The property features oil central heating and a modern fitted kitchen. Externally the property benefits from ample parking and a large garden. White goods will not be provided